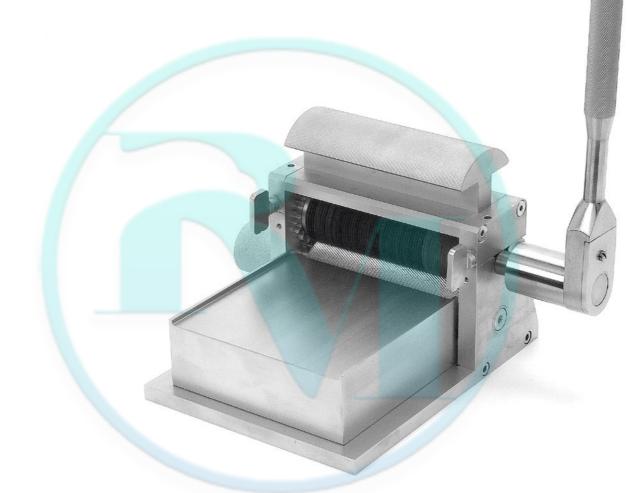

## Skin Graft Mesher Skin expansion system

ROCKMED Skin Graft Mesher is a surgical skin graft tool designed for simple operation. Durable, stainless-steel construction for years of consistent performance. Simple to change-out cutter options. Easy ratchet handle motion for smooth transport of graft carrier through the mesher.

Mesher for skin grafting

## Skin Graft Mesher is a tool for preparing skin for grafts.

Patches of skin that were previously collected with a dermatome are stretched with a mesher over a dedicated mesh, allowing the skin to be stretched in width. The reinforced surface of the transplanted skin spares the patient from further procedures. Vacant spaces in the transplanted part of the skin overgrow during the healing process.